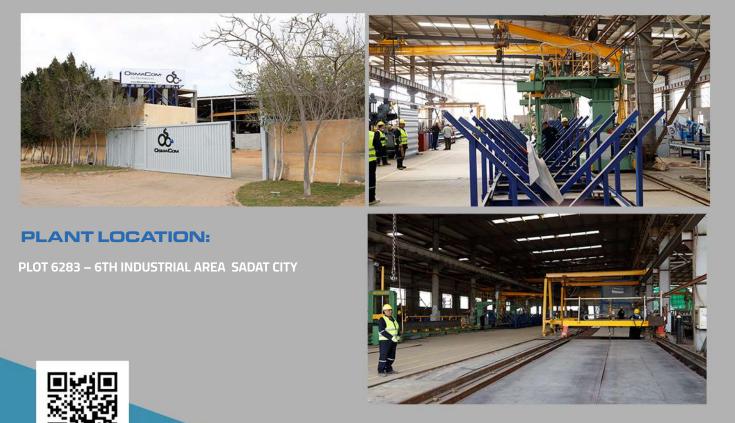

#### **OSMACOM SADAT PLANT**

OsmaCom has established a state of the art manufacturing center in Sadat City over a massive area of 20,000m2 to accommodate the different manufacturing specializations and ensure adherence to the highest standards of production at all times and to achieve customer recognition and satisfaction by developing and providing structural steel products of superior quality and value.