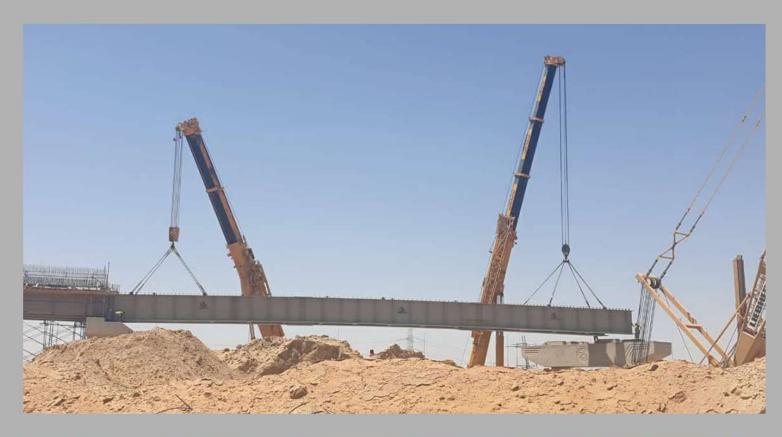

#### LRT "LIGHT RAILWAY TRAIN"

**CLIENT: CONCORD** 

**CONSULTANT: CONCORD** 

**TONNAGE: 460** 

**DATE: 2021** 

LOCATION: 10TH OF RAMADAN CITY

#### **SCOPE OF PROJECT:**

THE 90-KILOMETER HIGH-SPEED RAIL LINE WILL ENTER PASSENGER SERVICE IN OCTOBER 2021, WITH A CAPACITY OF 500,000 COMMUTERS PER DAY. IT GUARANTEES SPEEDY TRANSPORTATION BETWEEN CAIRO AND THE NEW CITIES . OSMACOM SUPPLIED TWO BRIDGE , THE FIRST BRIDGE 400 TON, THE SEC. 160 TON. INSTALL DECK SHEETING WITH AREA 600 M2 FOR ONE BRIDGE , ERECT HANDRAILL FOR ALL LENTH BRIDGE STEEL AND CONCRETE BRIDGE 1500 M / BRIDGE SPAN 45 M.