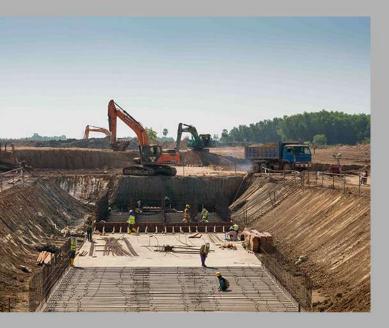

#### LRT "LIGHT RAILWAY TRAIN"

**CLIENT: CONCORD** 

**CONSULTANT: CONCORD** 

**TONNAGE: 460** 

**DATE: 2021** 

LOCATION: 10TH OF RAMADAN CITY

#### **SCOPE OF PROJECT:**

THE 90-KILOMETER HIGH-SPEED RAIL LINE WILL ENTER PASSENGER SERVICE IN OCTOBER 2021, WITH A CAPACITY OF 500,000 COMMUTERS PER DAY. IT GUARANTEES SPEEDY TRANSPORTATION BETWEEN CAIRO AND THE NEW CITIES . OSMACOM SUPPLIED TWO BRIDGE , THE FIRST BRIDGE 400 TON, THE SEC. 160 TON. INSTALL DECK SHEETING WITH AREA 600 M2 FOR ONE BRIDGE , ERECT HANDRAILL FOR ALL LENTH BRIDGE STEEL AND CONCRETE BRIDGE 1500 M / BRIDGE SPAN 45 M.