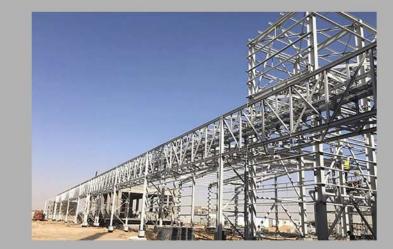

#### LRT "LIGHT RAILWAY TRAIN"

**CLIENT: CONCORD** 

**CONSULTANT: CONCORD** 

**TONNAGE: 460** 

**DATE: 2021** 

LOCATION: 10TH OF RAMADAN CITY

#### **SCOPE OF PROJECT:**

THE 90-KILOMETER HIGH-SPEED RAIL LINE WILL ENTER PASSENGER SERVICE IN OCTOBER 2021, WITH A CAPACITY OF 500,000 COMMUTERS PER DAY. IT GUARANTEES SPEEDY TRANSPORTATION BETWEEN CAIRO AND THE NEW CITIES . OSMACOM SUPPLIED TWO BRIDGE , THE FIRST BRIDGE 400 TON, THE SEC. 160 TON. INSTALL DECK SHEETING WITH AREA 600 M2 FOR ONE BRIDGE , ERECT HANDRAILL FOR ALL LENTH BRIDGE STEEL AND CONCRETE BRIDGE 1500 M / BRIDGE SPAN 45 M.