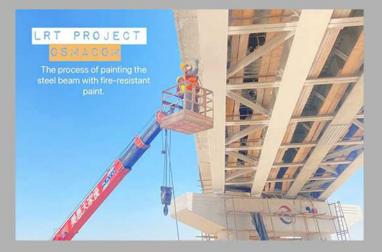

#### LRT "LIGHT RAILWAY TRAIN"

**CLIENT: CONCORD** 

**CONSULTANT: CONCORD** 

**TONNAGE: 460** 

**DATE: 2021** 

LOCATION: 10TH OF RAMADAN CITY

#### **SCOPE OF PROJECT:**

THE 90-KILOMETER HIGH-SPEED RAIL LINE WILL ENTER PASSENGER SERVICE IN OCTOBER 2021, WITH A CAPACITY OF 500,000 COMMUTERS PER DAY. IT GUARANTEES SPEEDY TRANSPORTATION BETWEEN CAIRO AND THE NEW CITIES . OSMACOM SUPPLIED TWO BRIDGE , THE FIRST BRIDGE 400 TON, THE SEC. 160 TON. INSTALL DECK SHEETING WITH AREA 600 M2 FOR ONE BRIDGE , ERECT HANDRAILL FOR ALL LENTH BRIDGE STEEL AND CONCRETE BRIDGE 1500 M / BRIDGE SPAN 45 M.

#### **INFRASTRUCTURE PROJECTS**

THE STRUCTURE IS FIREPROOFED USING JOTUN PAINTS STEEL **PROTECTION SYSTEMS AND PRODUCTS** 

Ref. No : A/Z- AAC- 021-EZ-20001 Date : 03/02/2021

#### **JOTUN APPROVED APPLICATOR**

CERTIFICATE

Jotun Paints certifies that - Osmacom for Steel & Concrete Industries - Egypt have undertaken various projects using Jotun Paints steel protection systems and confirms to the criteria required by Jotun Paints for acceptance as Jotun approved applicators with regard to the products mentioned below in this certificate.