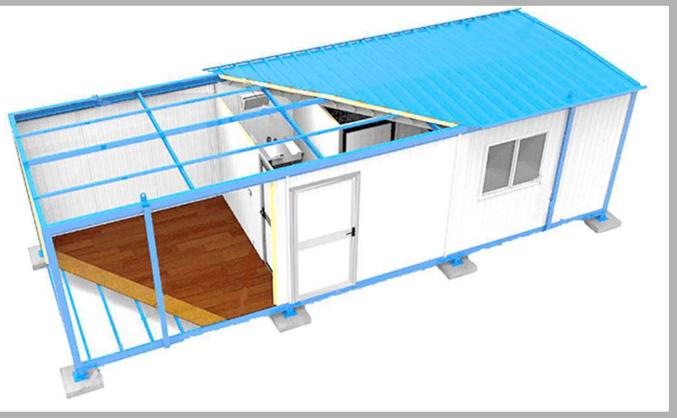

- Steel Structures ( PEB Hot Rolled Bridges )
  - Cold-formed steel structures
  - Modular Steel Buildings & Mobile Cabins
  - Specialized Modules & Concrete Moulds
- Plateworks ( Tanks Pressure Vessels Boilers
- Heavy Machine Parts Cement Silos Ducts )

#### **OSMACOM PRODUCTS**

**CONVEYOR BELTS** 

PEDESTRIAN

BRIDGES

CARAVANS VARIANT APPLICATIONS

-

61

-