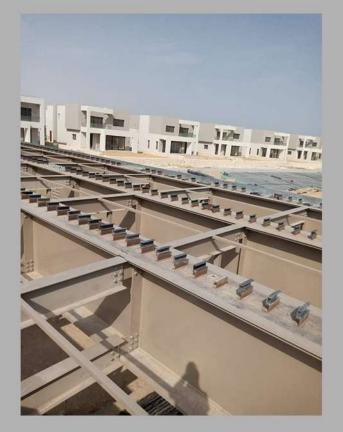

#### LRT "LIGHT RAILWAY TRAIN"

**CLIENT: CONCORD** 

**CONSULTANT: CONCORD** 

**TONNAGE: 460** 

**DATE: 2021** 

LOCATION: 10TH OF RAMADAN CITY

#### **SCOPE OF PROJECT:**

THE 90-KILOMETER HIGH-SPEED RAIL LINE WILL ENTER PASSENGER SERVICE IN OCTOBER 2021, WITH A CAPACITY OF 500,000 COMMUTERS PER DAY. IT GUARANTEES SPEEDY TRANSPORTATION BETWEEN CAIRO AND THE NEW CITIES . OSMACOM SUPPLIED TWO BRIDGE , THE FIRST BRIDGE 400 TON, THE SEC. 160 TON. INSTALL DECK SHEETING WITH AREA 600 M2 FOR ONE BRIDGE , ERECT HANDRAILL FOR ALL LENTH BRIDGE STEEL AND CONCRETE BRIDGE 1500 M / BRIDGE SPAN 45 M.