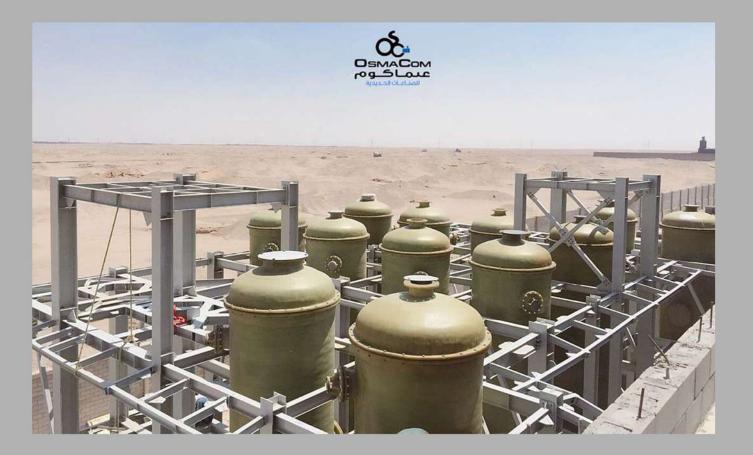

**Special Tanks** 

CRYOGENIC UNITS ( STORAGE TANKS FOR LIQUID OXYGEN, NITROGEN OR ARGON)