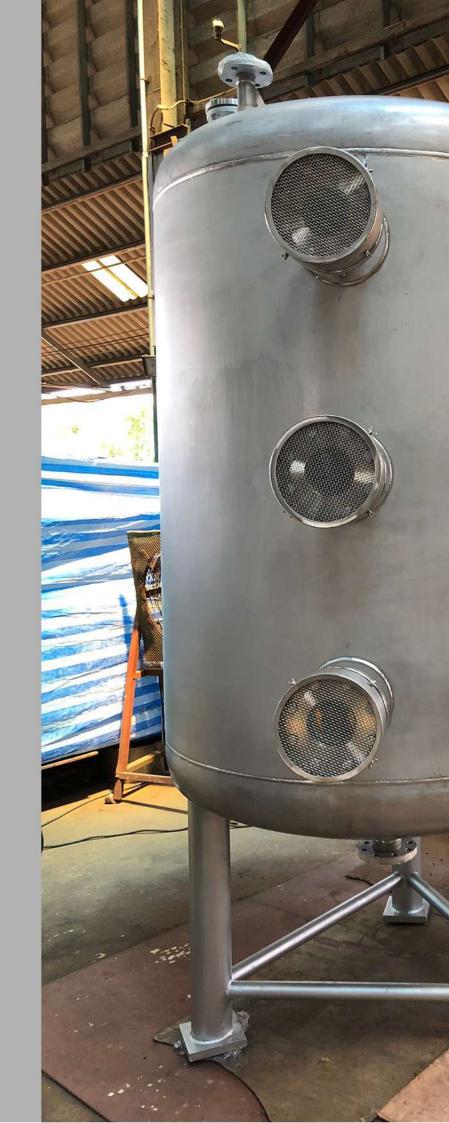

- Steel Structures ( PEB Hot Rolled Bridges )
  - Cold-formed steel structures
  - Modular Steel Buildings & Mobile Cabins
  - Specialized Modules & Concrete Moulds
- Plateworks ( Tanks Pressure Vessels Boilers
- Heavy Machine Parts Cement Silos Ducts )

**Special Tanks** 

CRYOGENIC UNITS ( STORAGE TANKS FOR LIQUID OXYGEN, NITROGEN OR ARGON)