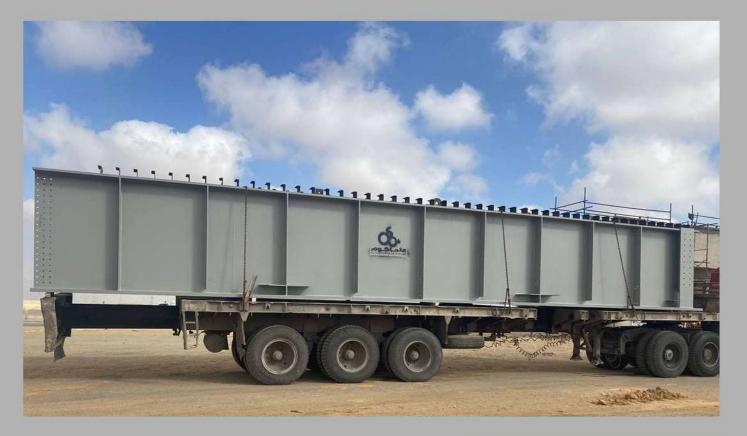

#### LRT "LIGHT RAILWAY TRAIN"

**CLIENT: CONCORD** 

**CONSULTANT: CONCORD** 

**TONNAGE: 460** 

**DATE: 2021** 

LOCATION: 10TH OF RAMADAN CITY

#### **SCOPE OF PROJECT:**

THE 90-KILOMETER HIGH-SPEED RAIL LINE WILL ENTER PASSENGER SERVICE IN OCTOBER 2021, WITH A CAPACITY OF 500,000 COMMUTERS PER DAY. IT GUARANTEES SPEEDY TRANSPORTATION BETWEEN CAIRO AND THE NEW CITIES . OSMACOM SUPPLIED TWO BRIDGE , THE FIRST BRIDGE 400 TON, THE SEC. 160 TON. INSTALL DECK SHEETING WITH AREA 600 M2 FOR ONE BRIDGE , ERECT HANDRAILL FOR ALL LENTH BRIDGE STEEL AND CONCRETE BRIDGE 1500 M / BRIDGE SPAN 45 M.