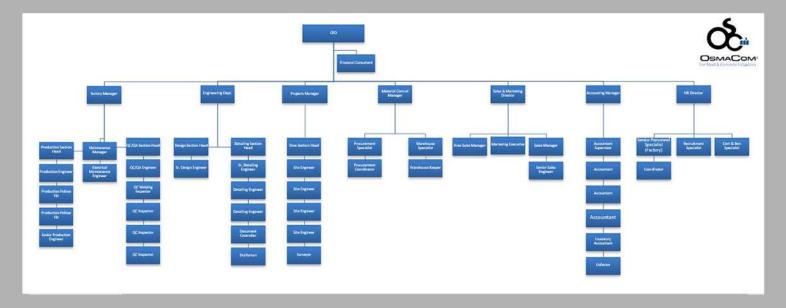

#### **COMPANY STRUCTURE**

Osmacom has developed and implemented a quality management system to demonstrate its ability to provide consistency products that meet customer and applicable regulatory requirements, and to address customer satisfaction through the effective implementation of the system, including continual improvement and the prevention of nonconformities. This quality management system complies with the international standard ISO 9001:2015