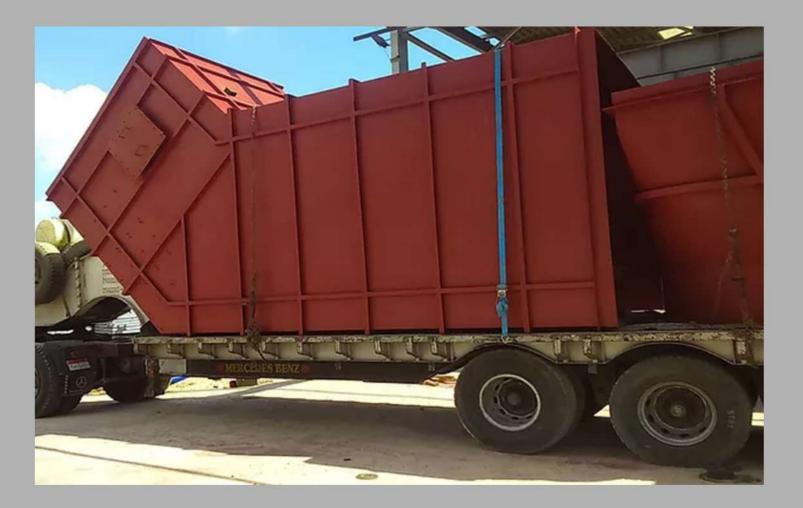

**Special Tanks** 

CRYOGENIC UNITS ( STORAGE TANKS FOR LIQUID OXYGEN, NITROGEN OR ARGON)