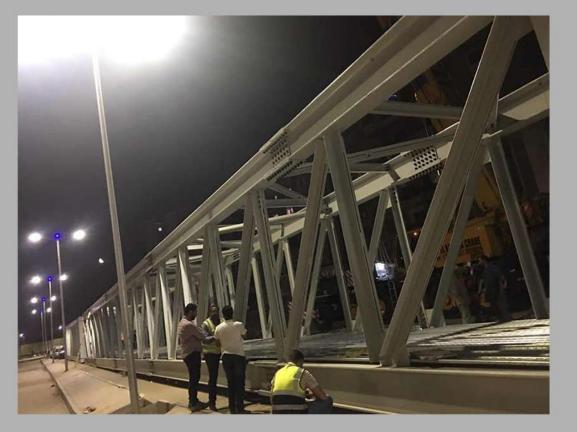

#### LRT "LIGHT RAILWAY TRAIN"

**CLIENT: CONCORD** 

**CONSULTANT: CONCORD** 

**TONNAGE: 460** 

**DATE: 2021** 

LOCATION: 10TH OF RAMADAN CITY

#### **SCOPE OF PROJECT:**

THE 90-KILOMETER HIGH-SPEED RAIL LINE WILL ENTER PASSENGER SERVICE IN OCTOBER 2021, WITH A CAPACITY OF 500,000 COMMUTERS PER DAY. IT GUARANTEES SPEEDY TRANSPORTATION BETWEEN CAIRO AND THE NEW CITIES . OSMACOM SUPPLIED TWO BRIDGE , THE FIRST BRIDGE 400 TON, THE SEC. 160 TON. INSTALL DECK SHEETING WITH AREA 600 M2 FOR ONE BRIDGE , ERECT HANDRAILL FOR ALL LENTH BRIDGE STEEL AND CONCRETE BRIDGE 1500 M / BRIDGE SPAN 45 M.