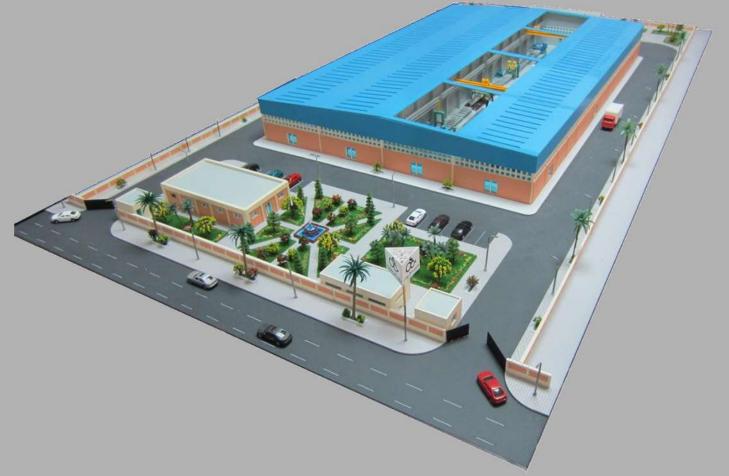

#### **OSMACOM SADAT PLANT**

OsmaCom has established a state of the art manufacturing center in Sadat City over a massive area of 20,000m2 to accommodate the different manufacturing specializations and ensure adherence to the highest standards of production at all times and to achieve customer recognition and satisfaction by developing and providing structural steel products of superior quality and value.