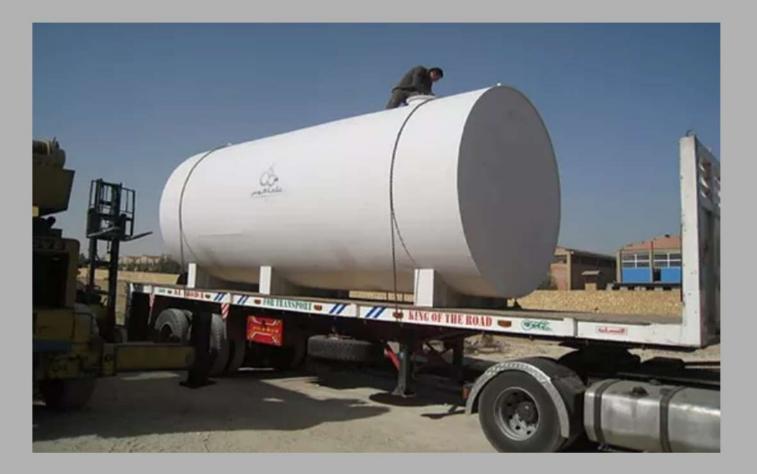

**Special Tanks** 

CRYOGENIC UNITS ( STORAGE TANKS FOR LIQUID OXYGEN, NITROGEN OR ARGON)