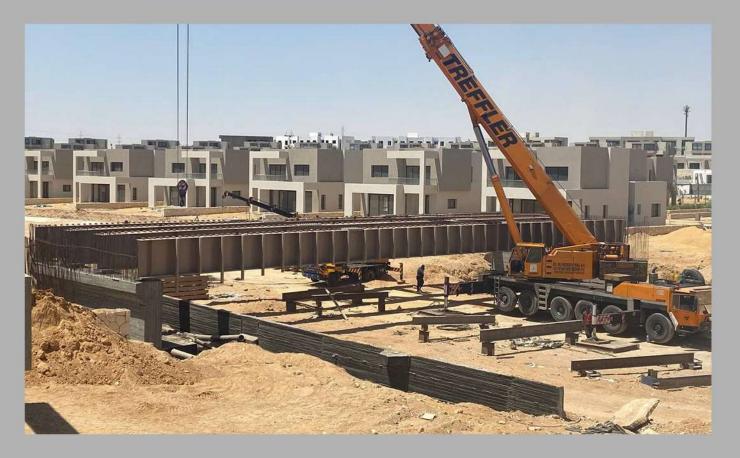

#### LRT "LIGHT RAILWAY TRAIN"

**CLIENT: CONCORD** 

**CONSULTANT: CONCORD** 

**TONNAGE: 460** 

**DATE: 2021** 

LOCATION: 10TH OF RAMADAN CITY

#### **SCOPE OF PROJECT:**

THE 90-KILOMETER HIGH-SPEED RAIL LINE WILL ENTER PASSENGER SERVICE IN OCTOBER 2021, WITH A CAPACITY OF 500,000 COMMUTERS PER DAY. IT GUARANTEES SPEEDY TRANSPORTATION BETWEEN CAIRO AND THE NEW CITIES . OSMACOM SUPPLIED TWO BRIDGE , THE FIRST BRIDGE 400 TON, THE SEC. 160 TON. INSTALL DECK SHEETING WITH AREA 600 M2 FOR ONE BRIDGE , ERECT HANDRAILL FOR ALL LENTH BRIDGE STEEL AND CONCRETE BRIDGE 1500 M / BRIDGE SPAN 45 M.