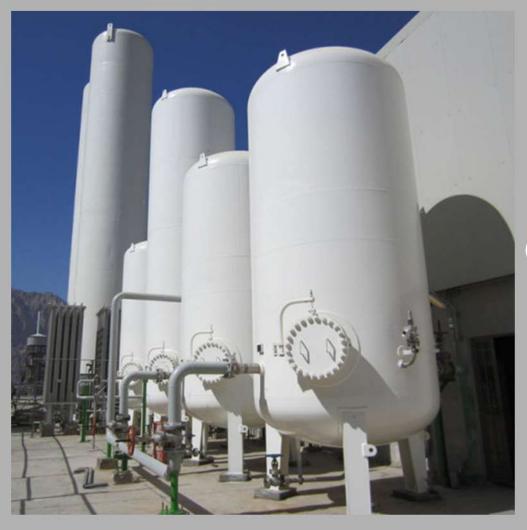

**Special Tanks** 

CRYOGENIC UNITS ( STORAGE TANKS FOR LIQUID OXYGEN, NITROGEN OR ARGON)