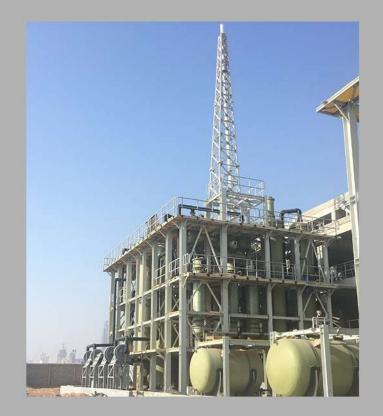

#### WATANEYA FERTILIZER PLANT

**CLIENT**: WATANEYA CO.

CONSULTANT: TCP

**TONNAGE**: 375

**DATE**: 2019

**LOCATION:** SADAT CITY

SCOPE OF PROJECT:

PIPERACKS – MULTI STORY PLATFORMS

WAREHOUSES