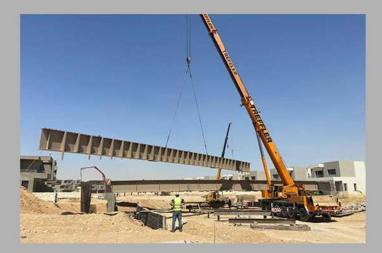

#### LRT "LIGHT RAILWAY TRAIN"

**CLIENT: CONCORD** 

**CONSULTANT: CONCORD** 

**TONNAGE: 460** 

**DATE: 2021** 

LOCATION: 10TH OF RAMADAN CITY

#### **SCOPE OF PROJECT:**

THE 90-KILOMETER HIGH-SPEED RAIL LINE WILL ENTER PASSENGER SERVICE IN OCTOBER 2021, WITH A CAPACITY OF 500,000 COMMUTERS PER DAY. IT GUARANTEES SPEEDY TRANSPORTATION BETWEEN CAIRO AND THE NEW CITIES . OSMACOM SUPPLIED TWO BRIDGE , THE FIRST BRIDGE 400 TON, THE SEC. 160 TON. INSTALL DECK SHEETING WITH AREA 600 M2 FOR ONE BRIDGE , ERECT HANDRAILL FOR ALL LENTH BRIDGE STEEL AND CONCRETE BRIDGE 1500 M / BRIDGE SPAN 45 M.