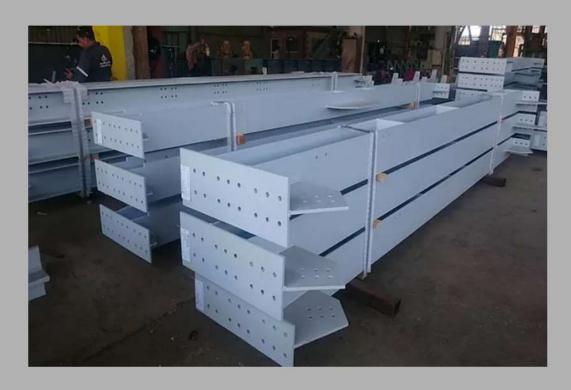

#### **OSMACOM SADAT PLANT**

OsmaCom has established a state of the art manufacturing center in Sadat City over a massive area of 20,000m2 to accommodate the different manufacturing specializations and ensure adherence to the highest standards of production at all times and to achieve customer recognition and satisfaction by developing and providing structural steel products of superior quality and value.

ENGINEERING SERVICES

STEEL STRUCTURE FABRICATION

SANDBLASTING - PAINTING

ASSEMBLY AND ERECTION

OIL & GAS SERVICES (ONSHORE PLANTS, OFFSHORE PLATFORMS)