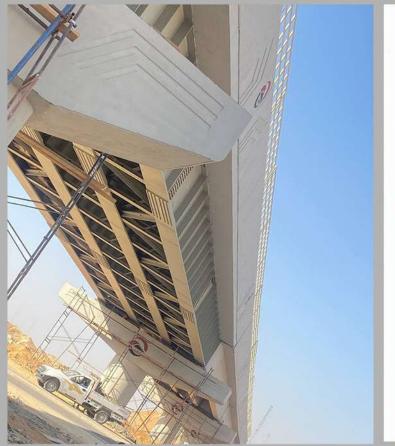

#### LRT "LIGHT RAILWAY TRAIN"

**CLIENT: CONCORD** 

**CONSULTANT: CONCORD** 

**TONNAGE: 460** 

**DATE: 2021** 

LOCATION: 10TH OF RAMADAN CITY

#### **SCOPE OF PROJECT:**

THE 90-KILOMETER HIGH-SPEED RAIL LINE WILL ENTER PASSENGER SERVICE IN OCTOBER 2021, WITH A CAPACITY OF 500,000 COMMUTERS PER DAY. IT GUARANTEES SPEEDY TRANSPORTATION BETWEEN CAIRO AND THE NEW CITIES . OSMACOM SUPPLIED TWO BRIDGE , THE FIRST BRIDGE 400 TON, THE SEC. 160 TON. INSTALL DECK SHEETING WITH AREA 600 M2 FOR ONE BRIDGE , ERECT HANDRAILL FOR ALL LENTH BRIDGE STEEL AND CONCRETE BRIDGE 1500 M / BRIDGE SPAN 45 M.